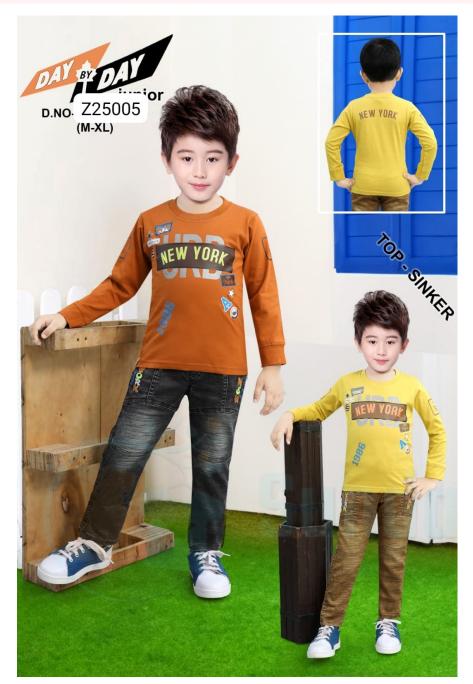

#### Z25005-16/20-F/S-DAY BY DAY

**SKU:** 350709

ADD TO CART

**Price: ₹366.00** 

₹334.00

QTY IN SET:- 6