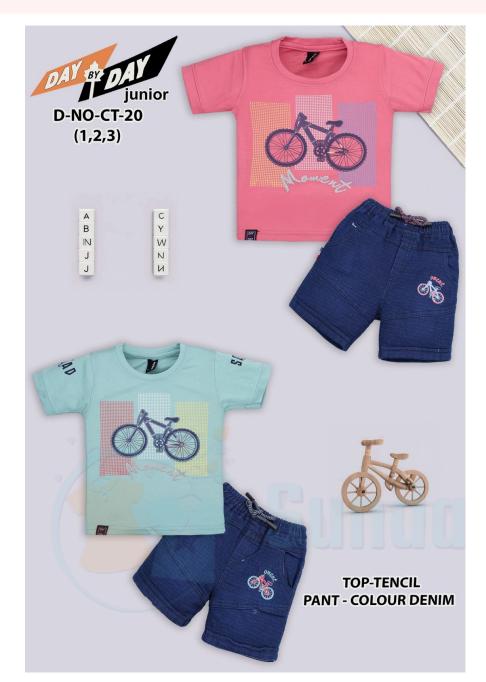

# CT20-1/3-H/S-DAY BY DAY

**SKU:** 361795

ADD TO CART

**Price:** ₹219.00

₹197.00

QTY IN SET:- 6