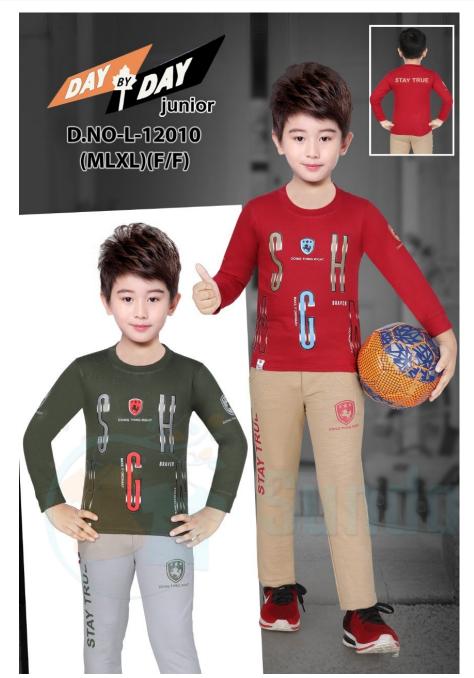

#### L12010-16/20-F/S-DAY BY DAY

**SKU:** 344199

ADD TO CART

**Price: ₹437.00** 

₹399.00

QTY IN SET:- 6