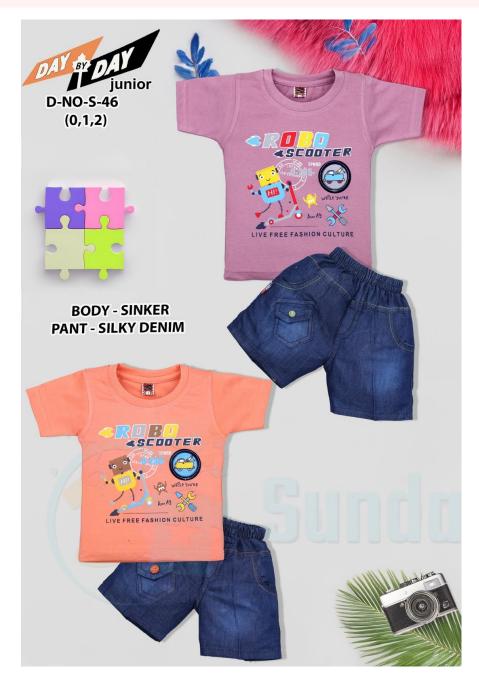

# **S46-0/2-H/S- DAY BY DAY**

**SKU:** 361443

ADD TO CART

**Price:** ₹172.00

₹155.00

QTY IN SET:- 6