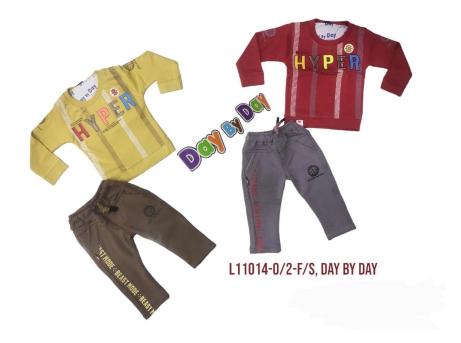

# L11014-0/2-F/S-DAY BY DAY

**SKU:** 350261

ADD TO CART

**Price: ₹289.00** 

₹264.00

QTY IN SET:- 6