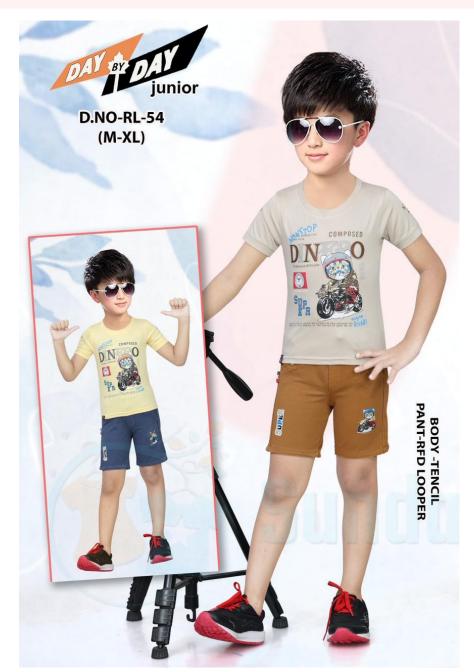

#### RL54-16/20-H/S-DAY BY DAY

**SKU:** 360164

ADD TO CART

**Price: ₹328.00** 

₹300.00

QTY IN SET:- 6