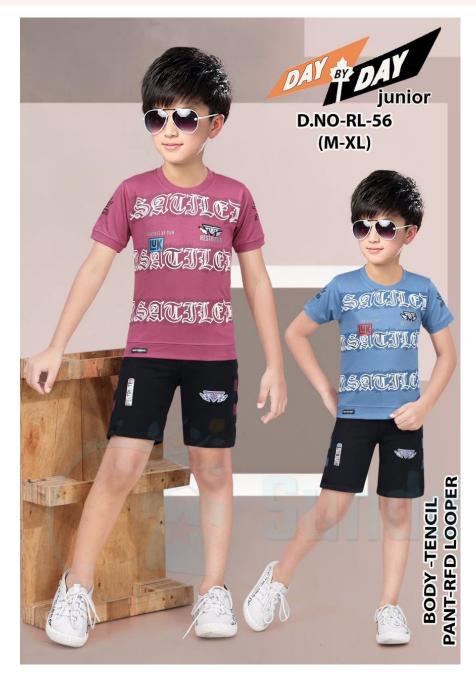

#### RL56-16/20-H/S-DAY BY DAY

**SKU:** 360166

ADD TO CART

**Price: ₹328.00** 

₹300.00

QTY IN SET:- 6