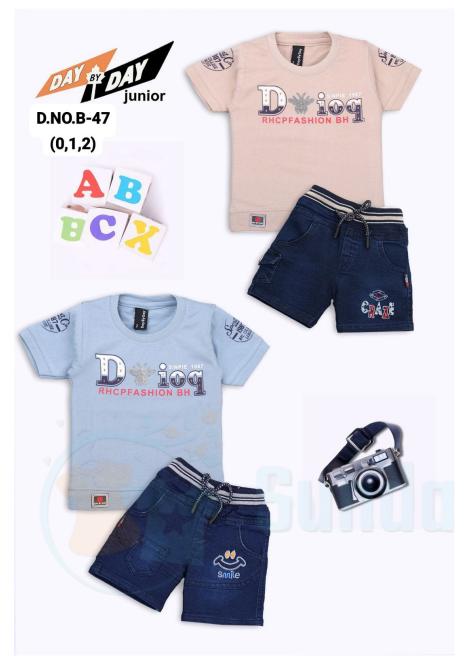

### B47-0/2-H/S DAY BY DAY

**SKU:** 361521

ADD TO CART

**Price:** ₹208.00

₹186.00

QTY IN SET:- 6