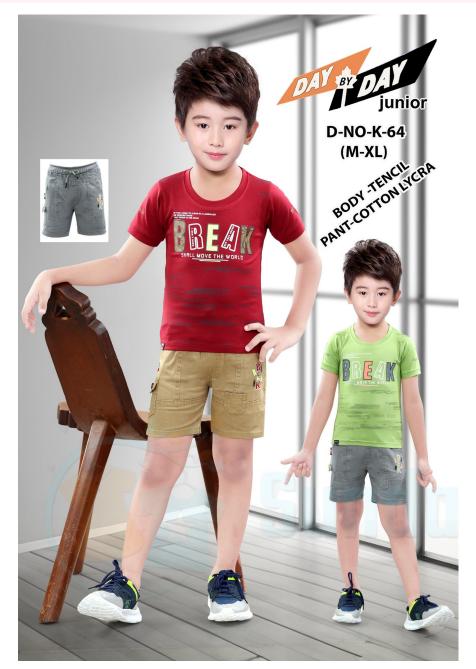

## K64-16/20-H/S-DAY BY DAY

**SKU**: 359204

ADD TO CART

**Price:** ₹289.00

₹264.00

QTY IN SET:- 6