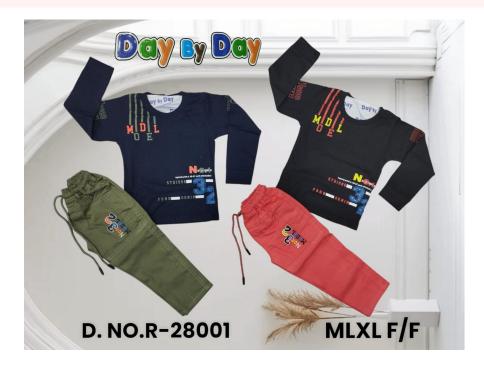

## R28001-16/20-F/S-DAY BY DAY

**SKU**: 344190

ADD TO CART

**Price: ₹348.00** 

₹318.00

QTY IN SET:-6

Sunda Original