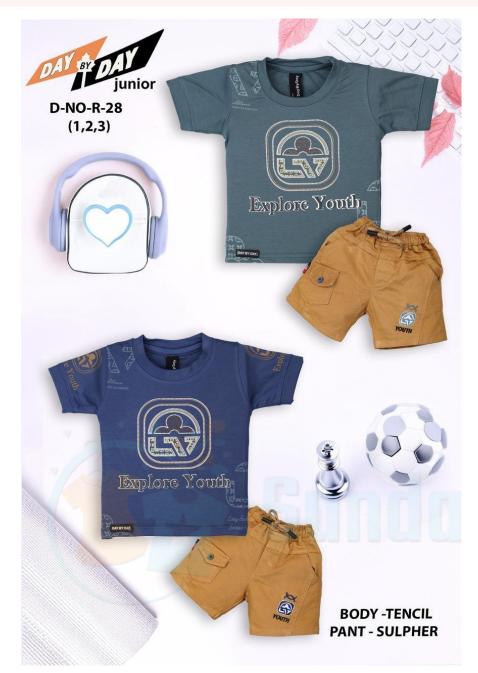

#### R28-1/3-H/S DAY BY DAY

**SKU:** 353888

ADD TO CART

**Price: ₹238.00** 

₹214.00

QTY IN SET:-6