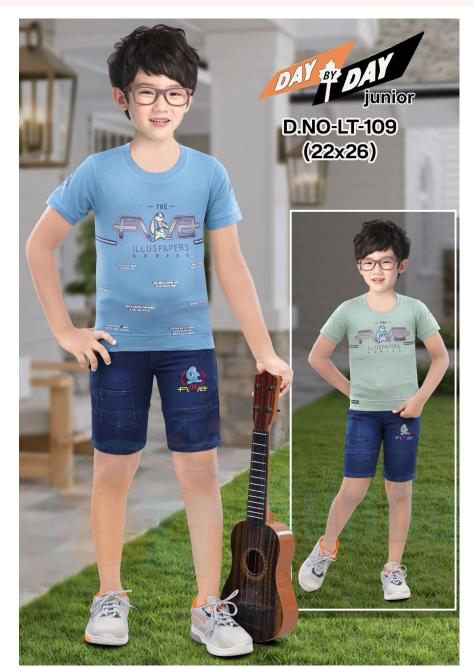

#### D104-22/26-H/S-DAY BY DAY

**SKU**: 358978

ADD TO CART

**Price: ₹351.00** 

₹321.00

QTY IN SET:- 6