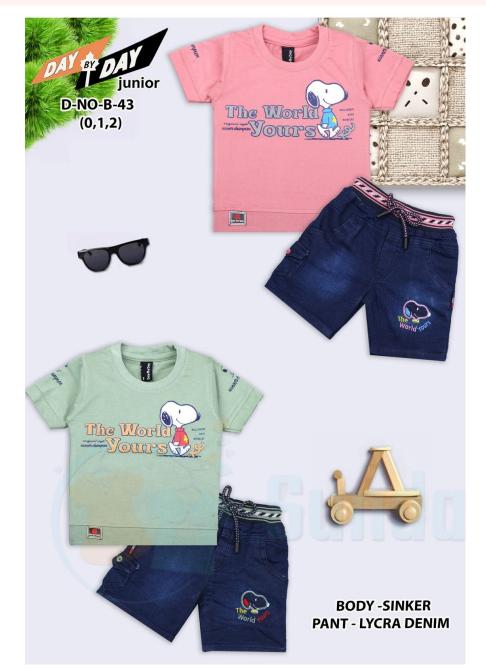

#### B43-0/2-H/S DAY BY DAY

**SKU:** 361517

ADD TO CART

**Price:** ₹208.00

₹186.00

QTY IN SET:-6