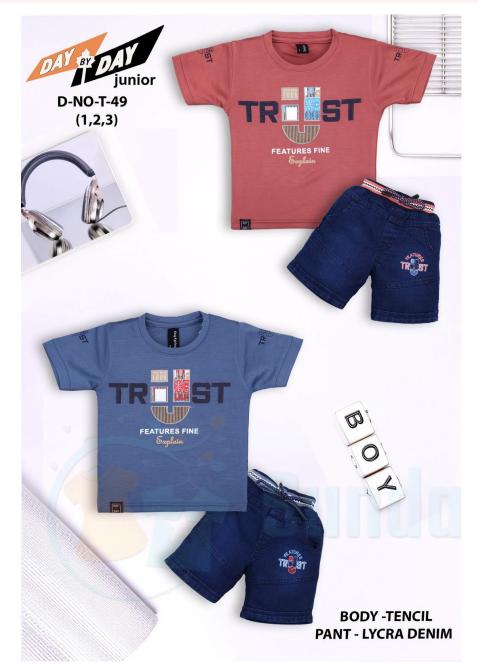

## T49-1/3-H/S-DAY BY DAY

**SKU:** 357530

ADD TO CART

**Price:** ₹219.00

₹197.00

QTY IN SET:- 6

## T48-1/3-H/S-DAY BY DAY

**SKU:** 357529

ADD TO CART

**Price: ₹219.00** 

₹197.00

QTY IN SET:- 6