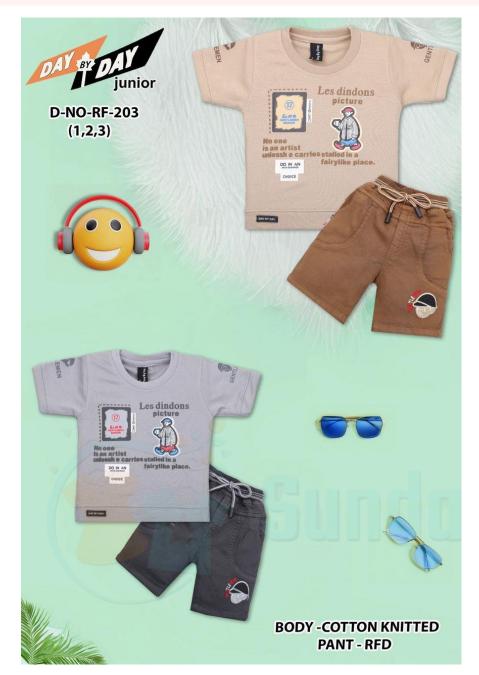

# RF203-1/3-H/S-DAY BY DAY

**SKU:** 361379

ADD TO CART

**Price: ₹275.00** 

₹247.00

QTY IN SET:- 6