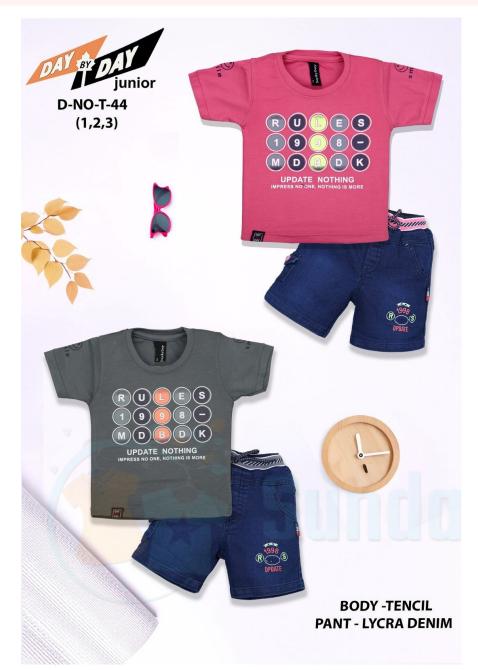

#### T44-1/3-H/S-DAY BY DAY

**SKU:** 357525

ADD TO CART

**Price:** ₹219.00

₹197.00

QTY IN SET:-6