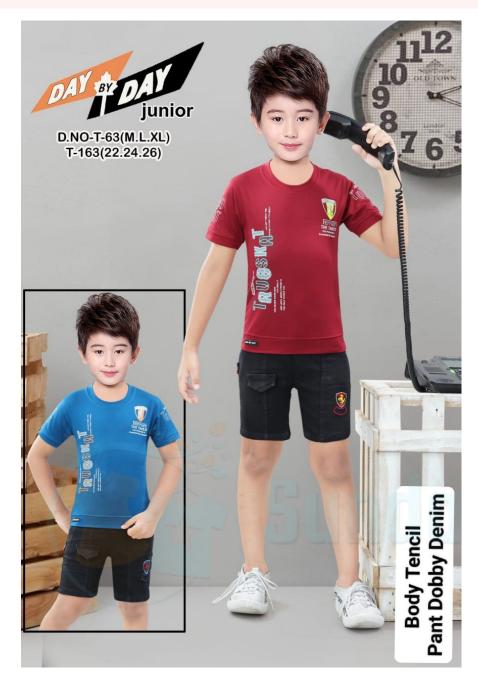

## T163-22/26-H/S-DAY BY DAY

**SKU:** 358990

ADD TO CART

**Price:** ₹302.00

₹276.00

QTY IN SET:- 6