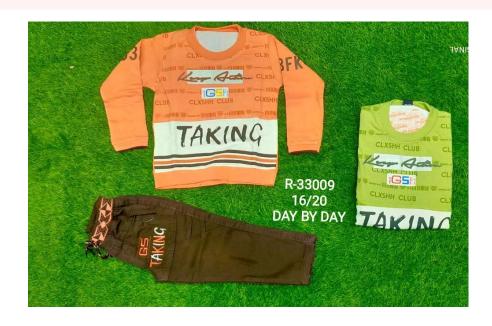

#### R33009-16/20-F/S-DAY BY DAY

**SKU:** 335524

ADD TO CART

**Price: ₹394.00** 

₹360.00

QTY IN SET:- 6

Sunda Original