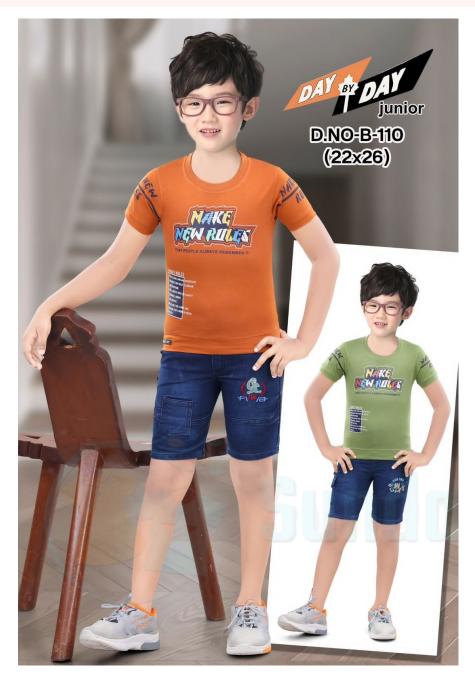

#### B110-22/26-H/S-DAY BY DAY

**SKU:** 358956

ADD TO CART

**Price:** ₹289.00

₹264.00

QTY IN SET:- 6