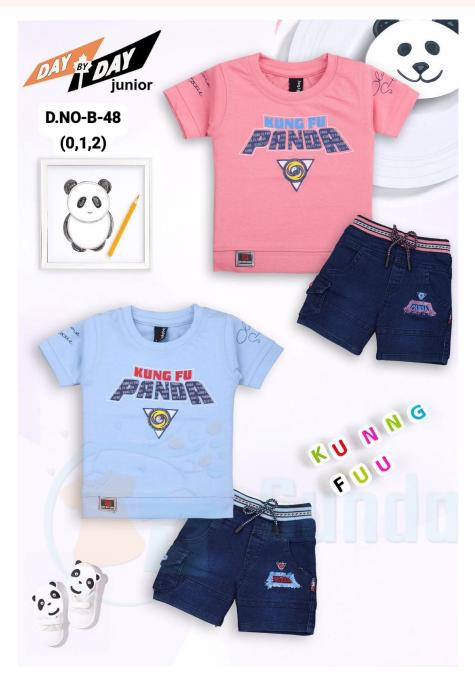

### B48-0/2-H/S DAY BY DAY

**SKU:** 361522

ADD TO CART

**Price:** ₹208.00

₹186.00

QTY IN SET:- 6