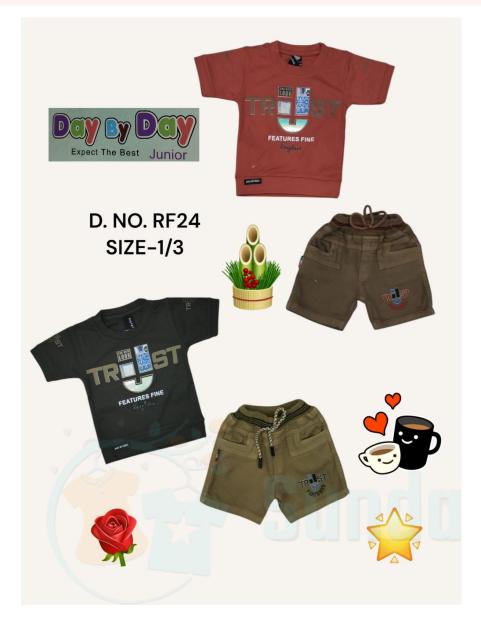

### RF24-1/3-H/S-DAY BY DAY

**SKU:** 361375

ADD TO CART

**Price: ₹264.00** 

₹237.00

QTY IN SET:- 6