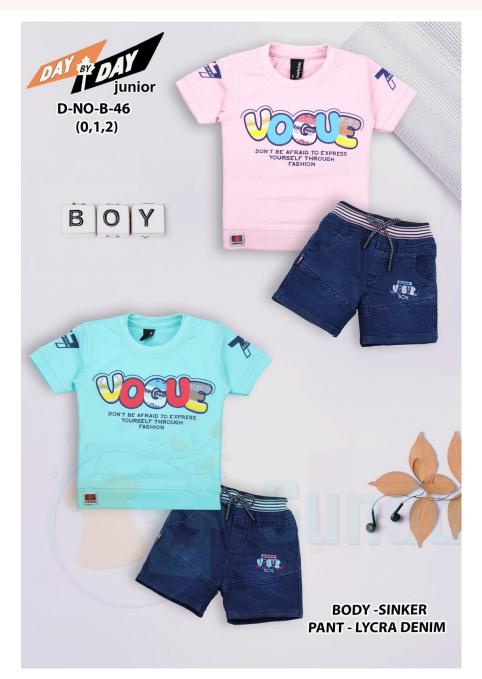

### B46-0/2-H/S DAY BY DAY

**SKU:** 361520

ADD TO CART

**Price: ₹208.00** 

₹186.00

QTY IN SET:-6