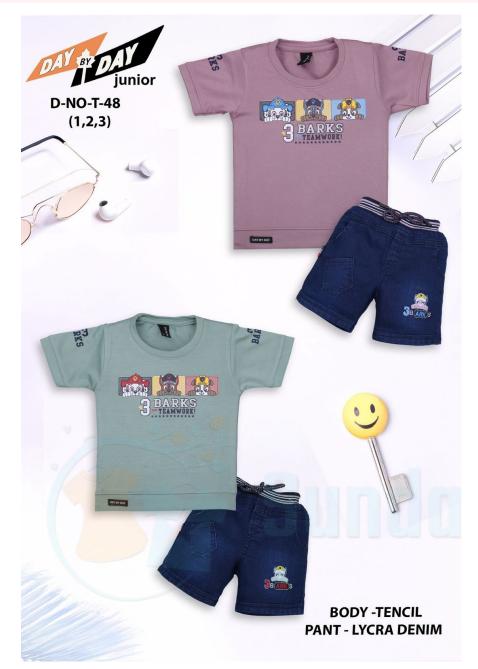

## T48-1/3-H/S-DAY BY DAY

**SKU:** 357529

ADD TO CART

**Price: ₹219.00** 

₹197.00

QTY IN SET:- 6