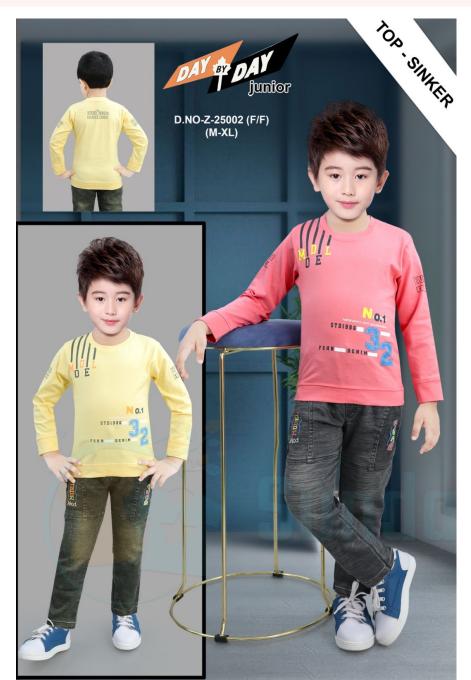

#### Z25002-16/20-F/S-DAY BY DAY

**SKU:** 350706

ADD TO CART

**Price:** ₹366.00

₹334.00

QTY IN SET:- 6