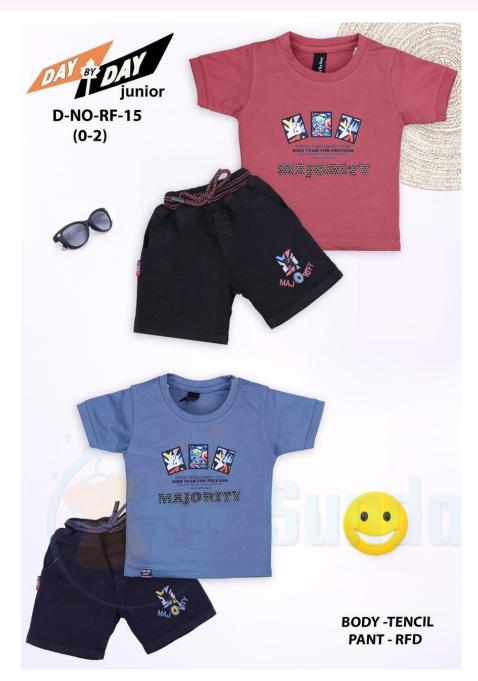

#### RF15-0/2-H/S-DAY BY DAY

**SKU: 361161** 

ADD TO CART

**Price: ₹264.00** 

₹237.00

QTY IN SET:- 6