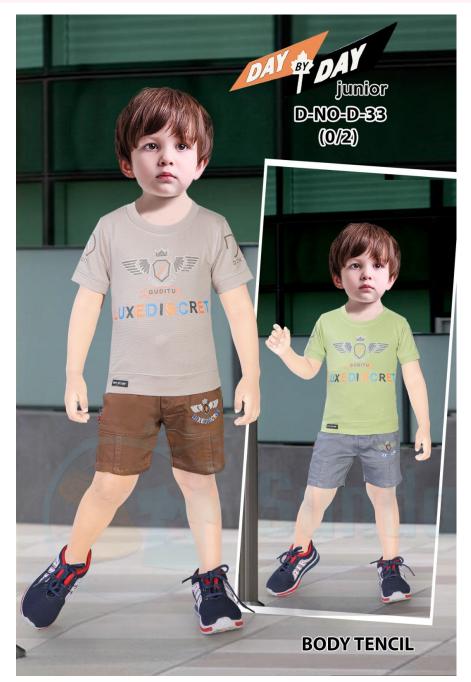

#### D33-0/2-H/S-DAY BY DAY

**SKU:** 353633

ADD TO CART

**Price: ₹264.00** 

₹241.00

QTY IN SET:-6