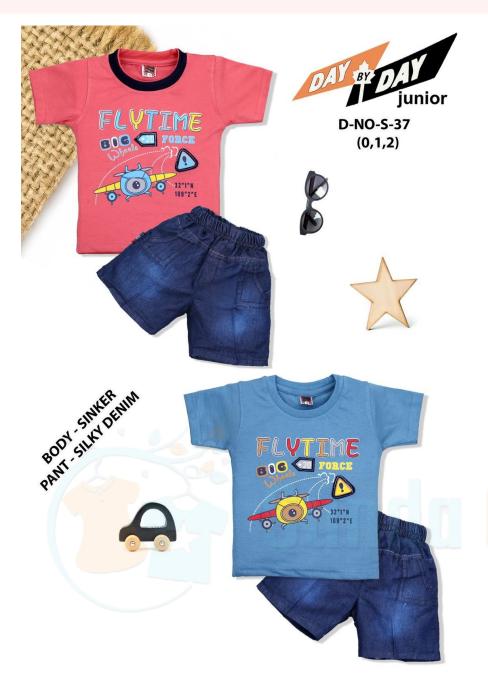

# S37-0/2-H/S-DAY BY DAY

**SKU:** 361433

ADD TO CART

**Price: ₹172.00** 

₹155.00

QTY IN SET:- 6