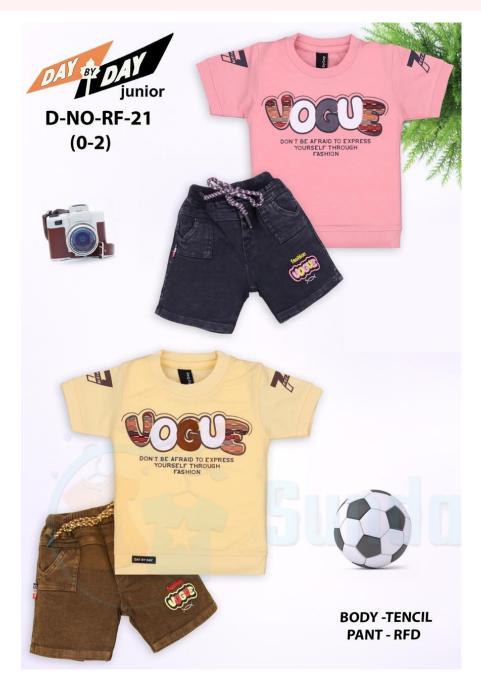

# RF21-0/2-H/S-DAY BY DAY

**SKU:** 361165

ADD TO CART

**Price: ₹264.00** 

₹237.00

QTY IN SET:- 6