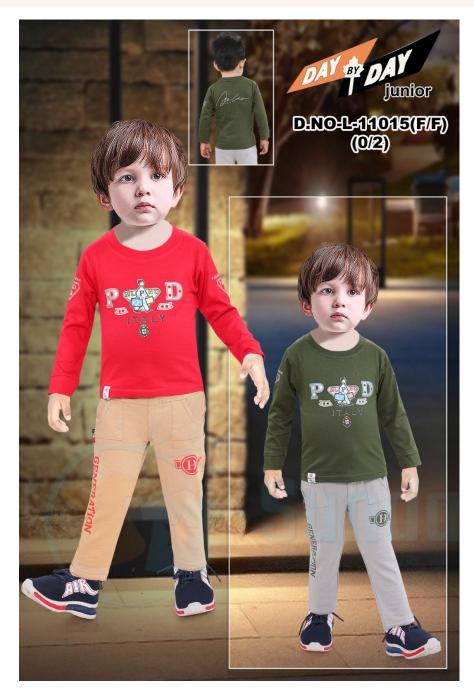

# L11015-0/2-F/S-DAY BY DAY

**SKU:** 350262

ADD TO CART

**Price: ₹289.00** 

₹264.00

QTY IN SET:- 6