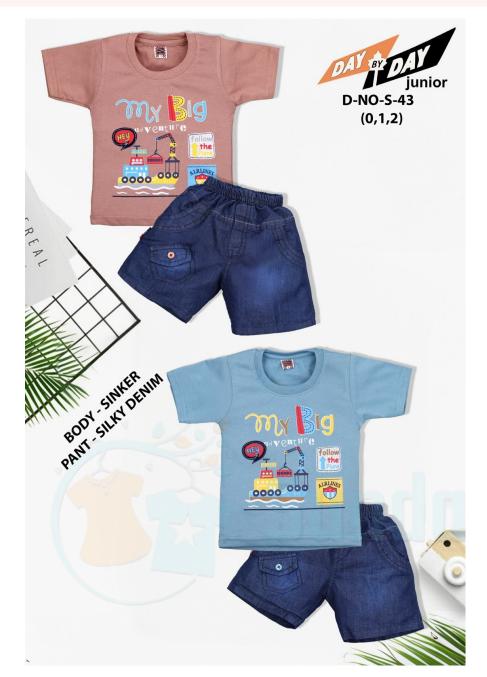

# **S43-0/2-H/S- DAY BY DAY**

**SKU**: 361440

ADD TO CART

**Price:** ₹172.00

₹155.00

QTY IN SET:- 6