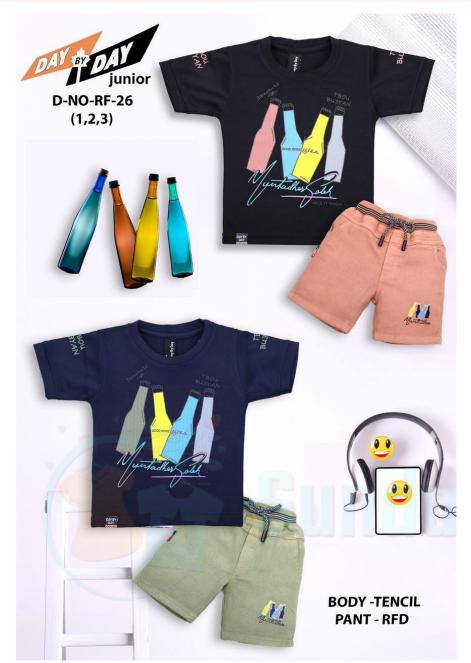

# RF26-1/3-H/S-DAY BY DAY

**SKU:** 361377

ADD TO CART

**Price: ₹264.00** 

₹237.00

QTY IN SET:- 6