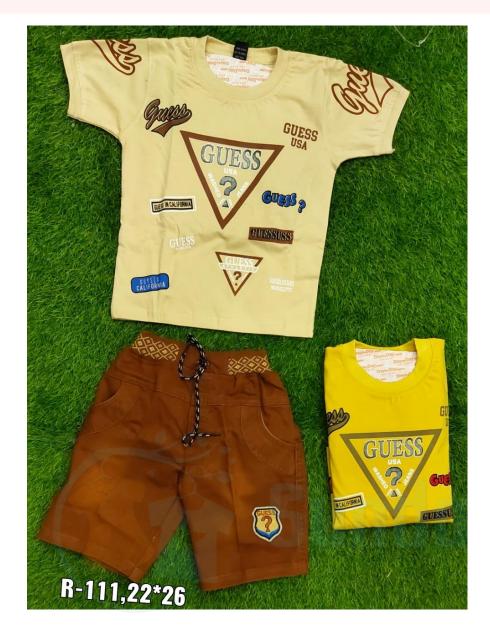

## R111-22/26-DAY BY DAY

**SKU:** 333668

ADD TO CART

**Price: ₹366.00** 

₹334.00

QTY IN SET:- 6