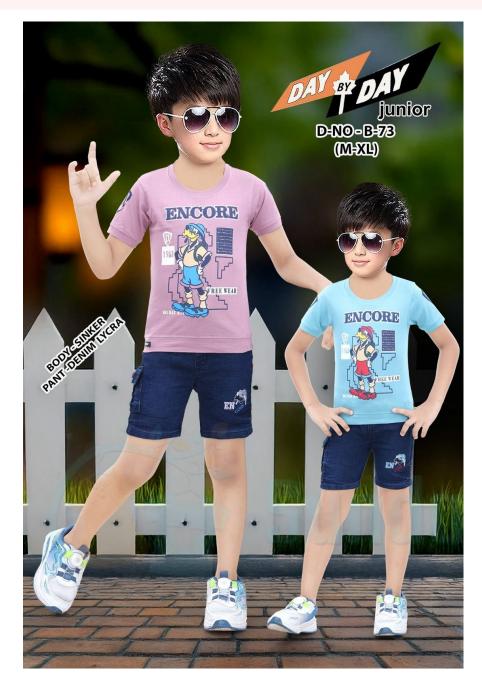

#### B73-16/20-H/S-DAY BY DAY

**SKU:** 350646

ADD TO CART

**Price: ₹245.00** 

₹220.00

**QTY IN SET**:- 6