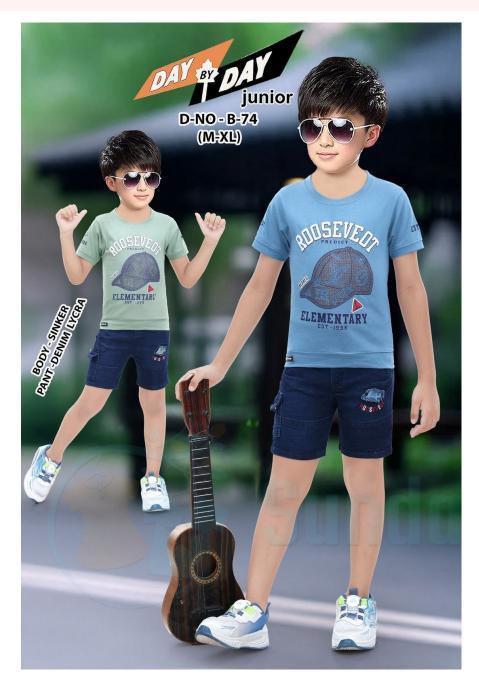

### B74-16/20-H/S DAY BY DAY

**SKU:** 361772

ADD TO CART

**Price: ₹245.00** 

₹220.00

QTY IN SET:- 6