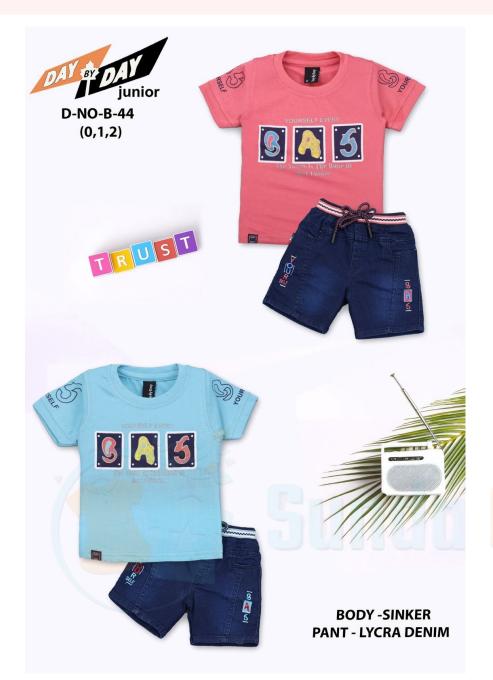

#### B44-0/2-H/S DAY BY DAY

**SKU:** 361518

ADD TO CART

**Price: ₹208.00** 

₹186.00

QTY IN SET:-6