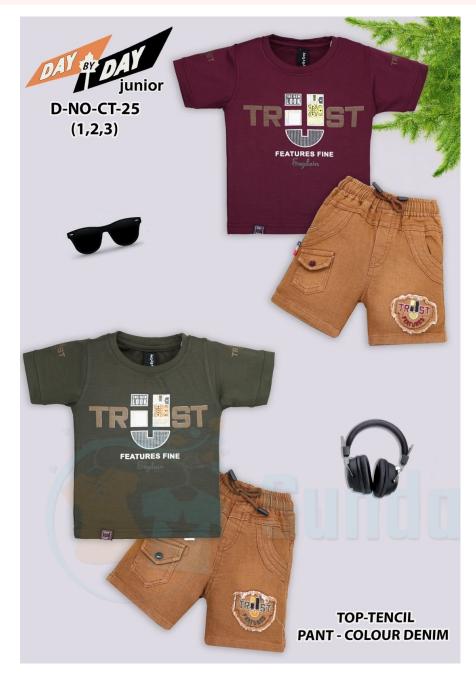

### CT25-1/3-H/S-DAY BY DAY

**SKU:** 361796

ADD TO CART

**Price:** ₹219.00

₹197.00

QTY IN SET:-6