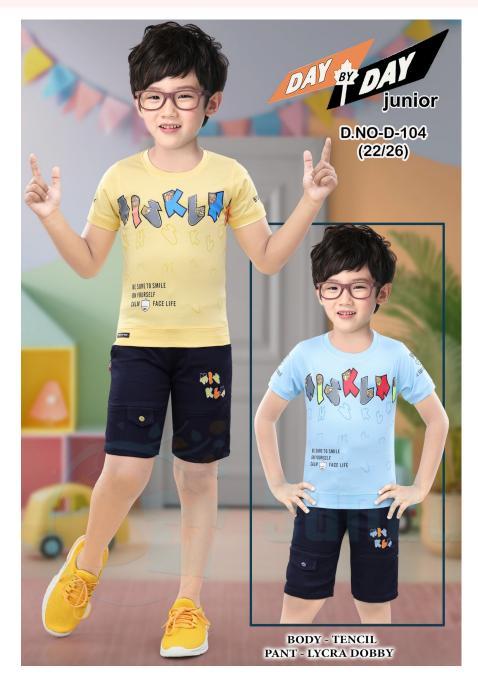

#### D104-22/26-H/S-DAY BY DAY

**SKU**: 358978

ADD TO CART

**Price: ₹351.00** 

₹321.00

QTY IN SET:- 6