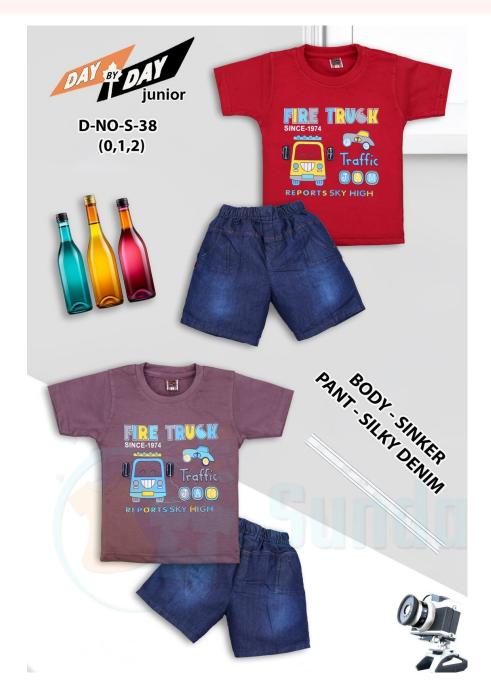

### S38-0/2-H/S-DAY BY DAY

**SKU:** 361434

ADD TO CART

**Price:** ₹172.00

₹155.00

QTY IN SET:- 6