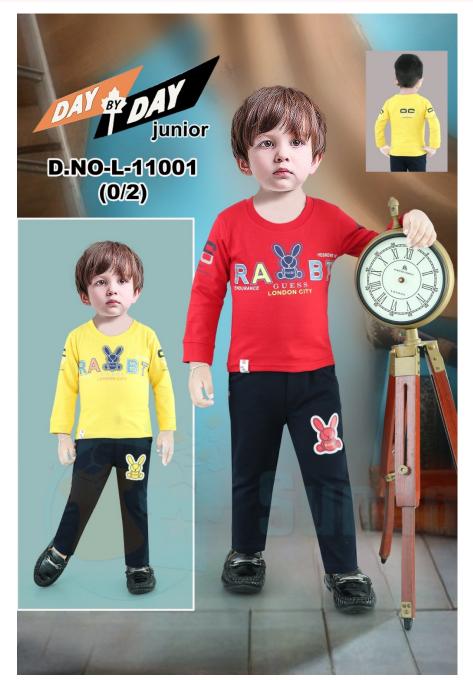

# L11001-0/2-F/S-DAY BY DAY

**SKU:** 350078

ADD TO CART

**Price: ₹289.00** 

₹264.00

QTY IN SET:- 6