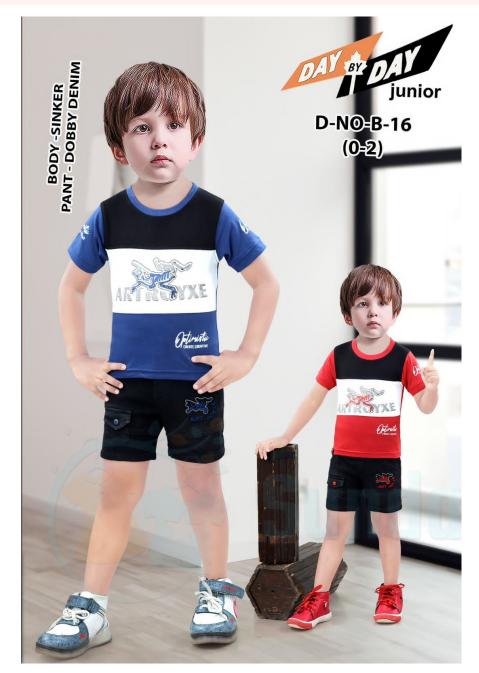

# B16-1/3-H/S-DAY BY DAY

**SKU:** 359194

ADD TO CART

**Price:** ₹204.00

₹186.00

QTY IN SET:- 6