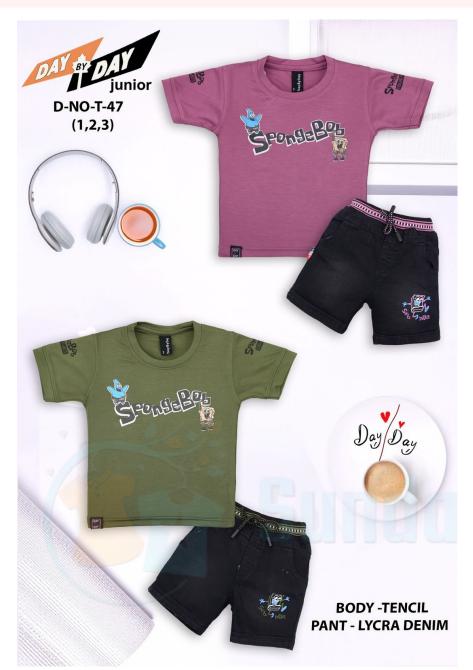

#### T47-1/3-H/S-DAY BY DAY

**SKU:** 357528

ADD TO CART

**Price: ₹219.00** 

₹197.00

QTY IN SET:- 6