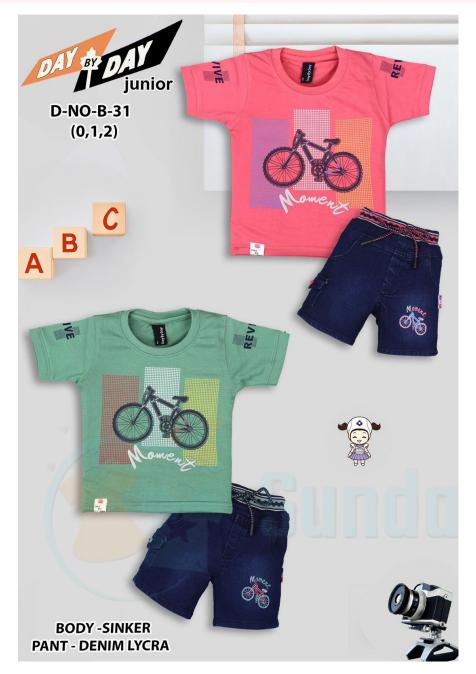

#### B31-0/2-H/S DAY BY DAY

**SKU:** 360751

ADD TO CART

**Price: ₹217.00** 

₹195.00

QTY IN SET:- 6