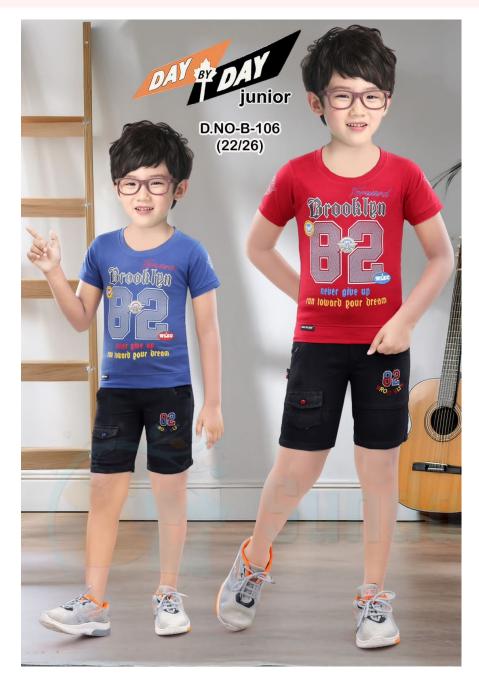

## B106-22/26-H/S-DAY BY DAY

**SKU:** 358952

ADD TO CART

**Price:** ₹289.00

₹264.00

QTY IN SET:- 6