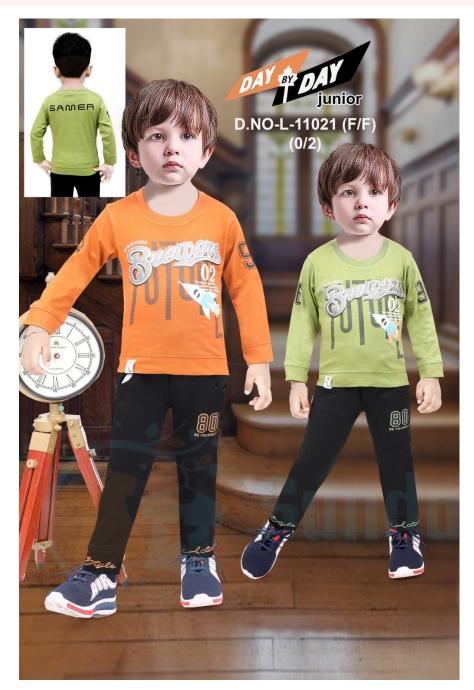

# L11021-0/2-F/S-DAY BY DAY

**SKU:** 350637

ADD TO CART

**Price:** ₹289.00

₹264.00

QTY IN SET:- 6