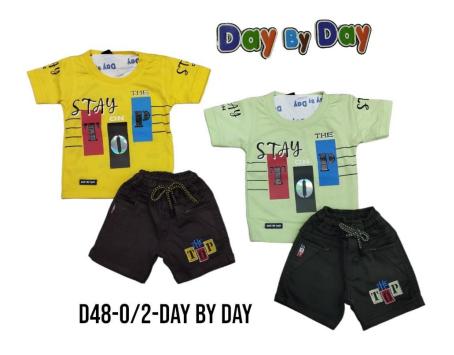

## D48-0/2-DAY BY DAY

ADD TO CART

**CASH PRICE: 241** 

**CREDIT PRICE:** - 264