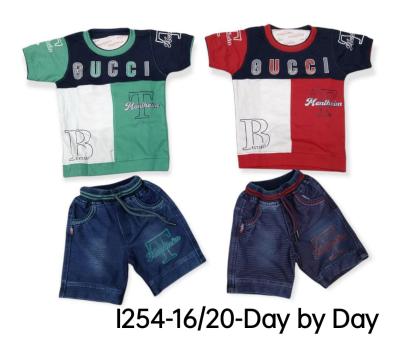

### I254-16/20-DAY BY DAY

ADD TO CART

**CASH PRICE: 341** 

**CREDIT PRICE: -** 373