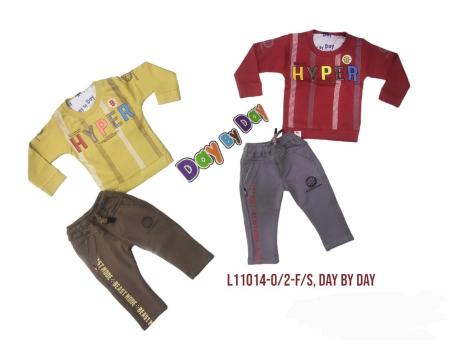

# L11024-0/2-F/S-DAY BY DAY

ADD TO CART

**CASH PRICE: -** 264

**CREDIT PRICE: -** 289