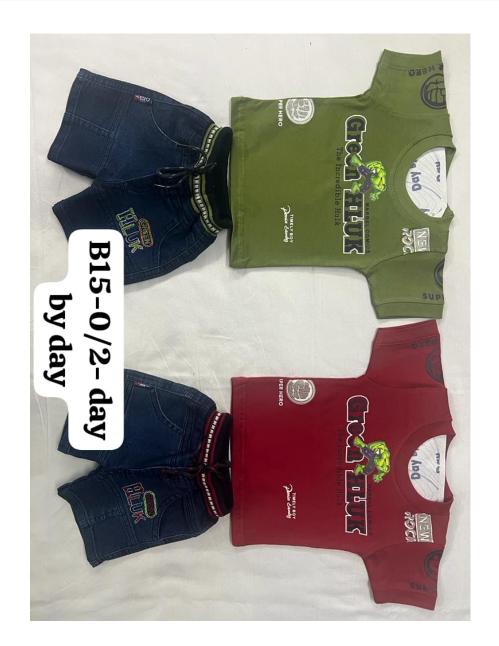

#### B15-0/2-H/S-DAY BY DAY

ADD TO CART

**CASH PRICE:-** 195

**CREDIT PRICE: -** 213