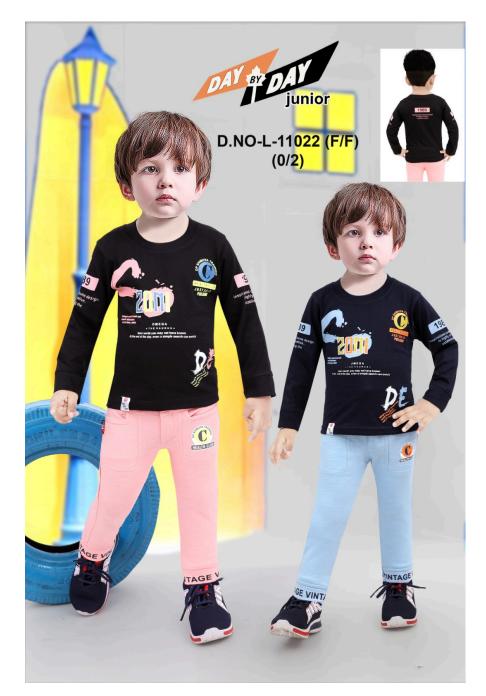

# L11022-0/2-F/S-DAY BY DAY

ADD TO CART

**CASH PRICE:** 264

**CREDIT PRICE: -** 289